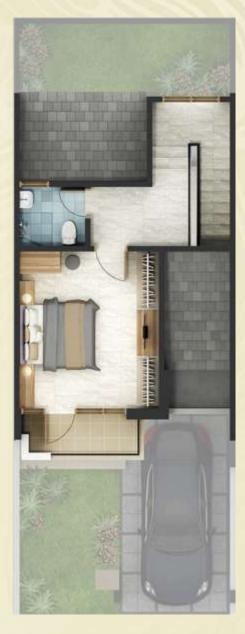

# TYPE 6 JASMINE | ASTER

LANTAI 1

### LANTAI 2

## A STER 6 X 1 6 LT 96 M<sup>2</sup> | LB 94 M<sup>2</sup>

LANTAI 1

LANTAI 2

KEUNGGULAN DARI KLASTER FASHAGRIYA ADALAH PRIVATE CLUBHOUSE PERTAMA YANG BERNUANSA ALAM BALI DAN DAPAT DIJANGKAU HANYA SELANGKAH DARI HUNIAN RESORT KLASTER FASHAGRIYA.