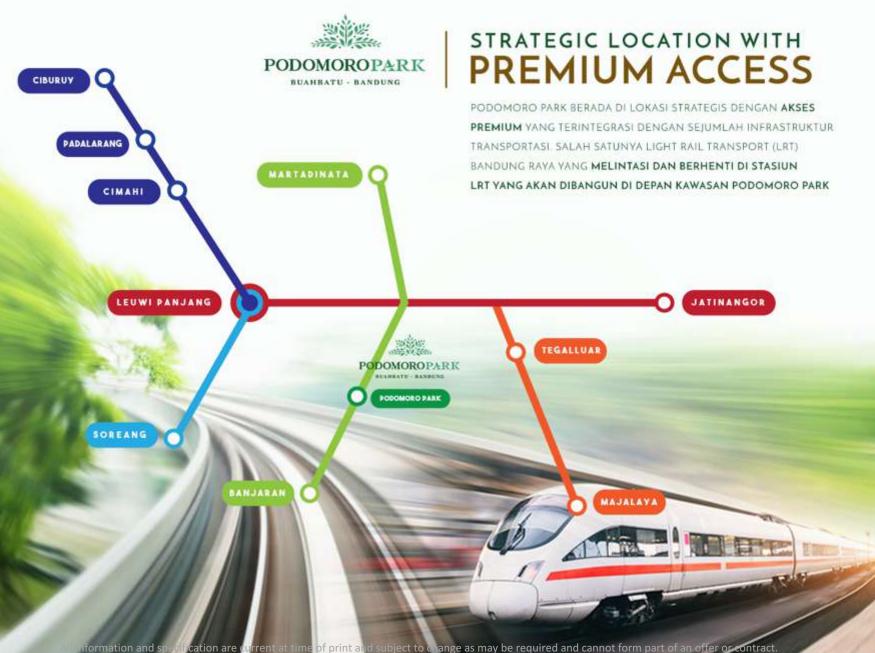

TERLETAK DI LOKASI STRATEGIS DAN MENJADI SIMPUL TRANSPORTASI MASSAL DENGAN KEHADIRAN STASIUN LIGHT RAIL TRANSPORT (LRT) TEPAT DI DEPAN KAWASAN

DANAU MEGAH SEPANJANG I KILOMETER, PEPOHONAN MASIF DAN RINDANG, PEMANDANGAN PEGUNUNGAN BANDUNG SELATAN. WATERFRONT-DINING, SAMPAI STASIUN LRT BANDUNG RAYA MENJADI SEDIKIT DARI DERETAN KEISTIMEWAAN YANG MEMIKAT KONSUMEN UNTUK TINGGAL DI PODOMORO PARK BANDUNG DAN MENIKMATI KEMEWAHAN KEHIDUPAN RESORT YANG DEKAT DENGAN ALAM SEKALIGUS GAYA HIDUP MODERN DENGAN KONSEP ONE-STOP LIVING.

# WAKTU TEMPUH

SETELAH KERETA CEPAT JAKARTA - BANDUNG RAMPUNG

() <u>+</u> 30 MENIT

formation and s

PODOMORO PARK MERUPAKAN KAWASAN SUPERBLOK MEWAH SELUAS 130 HA DENGAN PERPADUAN KEHIDUPAN YANG DEKAT DENGAN ALAM DAN KONSEP ONE STOP LIVING. HUNIAN RESORT INI BERNUANSA HIJAU DAN ALAMI DENGAN UDARA YANG SEJUK SERTA KEINDAHAN PANORAMA PEGUNUNGAN. LOKASI PODOMORO PARK PUN SANGAT STRATEGIS KARENA DEKAT DENGAN GERBANG TOL DAN MEMILIKI AKSES PREMIUM KE STASIUN LIGHT RAIL TRANSPORT (LRT), TEPAT DI DEPAN KAWASAN YANG TERKONEKSI LANGSUNG DENGAN KERETA CEPAT JAKARTA-BANDUNG.