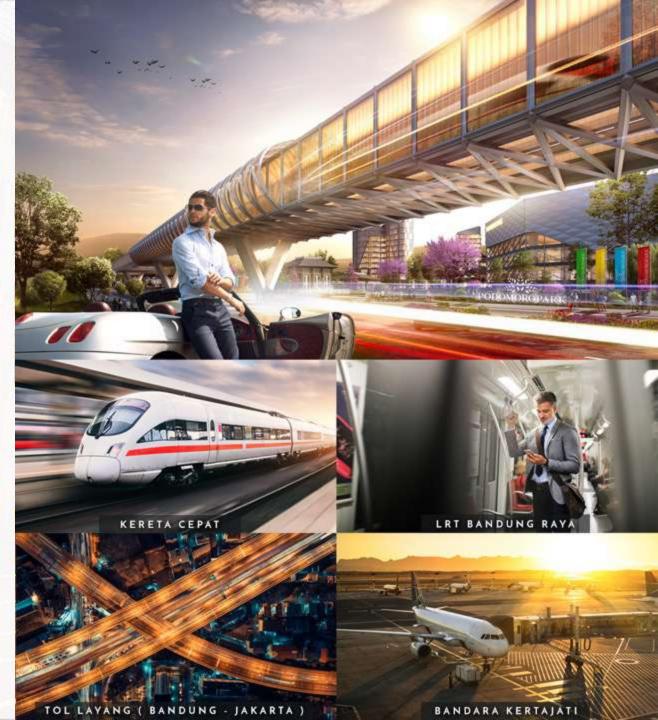

## NEXT MEGAPOLITAN CITY

AKSES CEPAT & MUDAH BANDUNG - JAKARTA

GENCARNYA PEMBANGUNAN INFRASTRUKTUR MENTRANSFORMASIKAN BANDUNG MENJADI THE NEXT MEGAPOLITAN CITY DAN PODOMORO PARK SEBAGAI KAWASAN EMAS UNTUK HUNIAN SERTA PUSAT BISNIS YANG MEMILIKI NILAI INVESTASI YANG TINGGI.

# WAKTU TEMPUH

SETELAH ELEVATED TOL JAKARTA - BANDUNG RAMPUNG

# WAKTU TEMPUH

SETELAH KERETA CEPAT JAKARTA - BANDUNG RAMPUNG

() <u>+</u> 30 MENIT

formation and s

PODOMORO PARK MERUPAKAN KAWASAN SUPERBLOK MEWAH SELUAS 130 HA DENGAN PERPADUAN KEHIDUPAN YANG DEKAT DENGAN ALAM DAN KONSEP ONE STOP LIVING. HUNIAN RESORT INI BERNUANSA HIJAU DAN ALAMI DENGAN UDARA YANG SEJUK SERTA KEINDAHAN PANORAMA PEGUNUNGAN. LOKASI PODOMORO PARK PUN SANGAT STRATEGIS KARENA DEKAT DENGAN GERBANG TOL DAN MEMILIKI AKSES PREMIUM KE STASIUN LIGHT RAIL TRANSPORT (LRT), TEPAT DI DEPAN KAWASAN YANG TERKONEKSI LANGSUNG DENGAN KERETA CEPAT JAKARTA-BANDUNG.