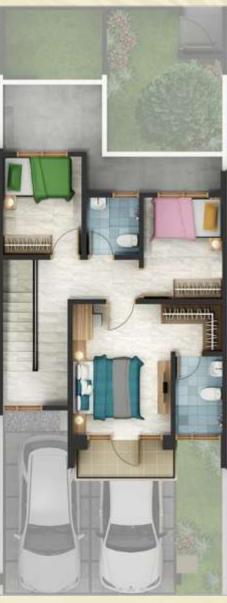

# TYPE 6 JASMINE | ASTER

LANTAI 1

### LANTAI 2

## A STER 6 X 1 6 LT 96 M<sup>2</sup> | LB 94 M<sup>2</sup>

LANTAI 1

LANTAI 2

KEUNGGULAN DARI KLASTER FASHAGRIYA ADALAH PRIVATE CLUBHOUSE PERTAMA YANG BERNUANSA ALAM BALI DAN DAPAT DIJANGKAU HANYA SELANGKAH DARI HUNIAN RESORT KLASTER FASHAGRIYA.