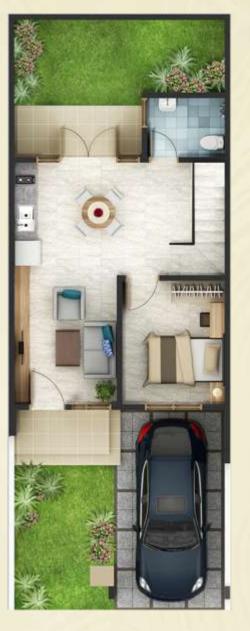

# TYPE 6 JASMINE | ASTER

LANTAI 1

### LANTAI 2

## A STER 6 X 1 6 LT 96 M<sup>2</sup> | LB 94 M<sup>2</sup>

LANTAI 1

LANTAI 2

KEUNGGULAN DARI KLASTER FASHAGRIYA ADALAH PRIVATE CLUBHOUSE PERTAMA YANG BERNUANSA ALAM BALI DAN DAPAT DIJANGKAU HANYA SELANGKAH DARI HUNIAN RESORT KLASTER FASHAGRIYA.