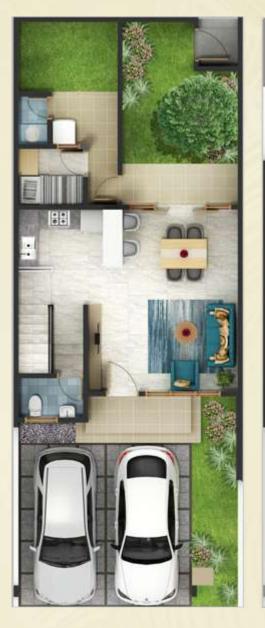

# TYPE 7 VARDA | EDELWEIS

VARDA 7X16 LT 112 M<sup>2</sup> | LB 127 M<sup>2</sup>

....

### LANTAI 1

LANTAI 2

## EDELWEIS **7 X 1 8** LT 126 M<sup>2</sup> | LB 127 M<sup>2</sup>

### LANTAI 1

### LANTAI 2

All information and specification are current at time of print and subject to change as may be required and cannot form part of an offer or contract.