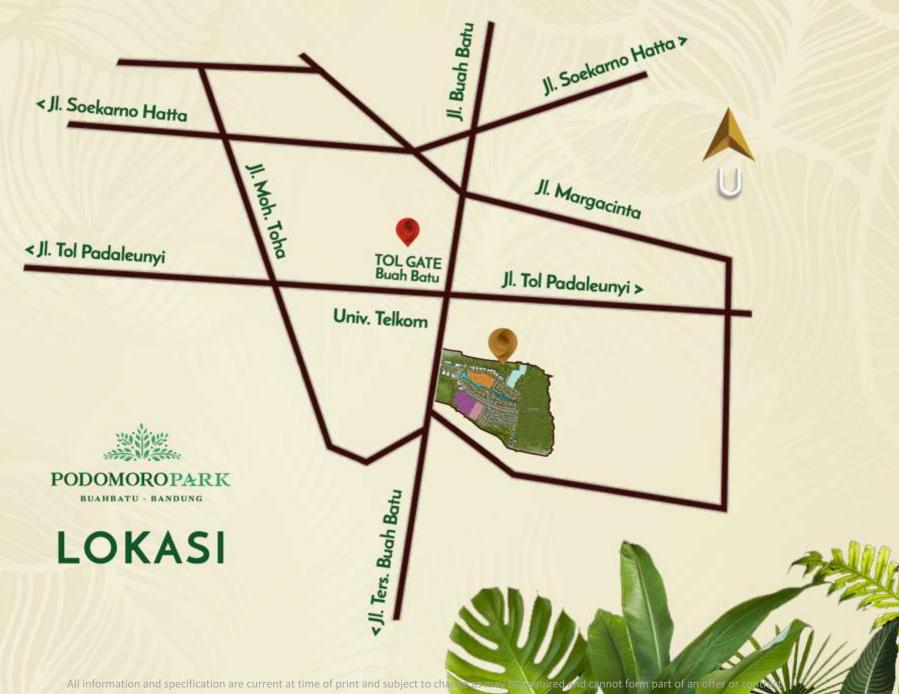

# WAKTU TEMPUH

SETELAH KERETA CEPAT JAKARTA - BANDUNG RAMPUNG

() <u>+</u> 30 MENIT

formation and s

PODOMORO PARK MERUPAKAN KAWASAN SUPERBLOK MEWAH SELUAS 130 HA DENGAN PERPADUAN KEHIDUPAN YANG DEKAT DENGAN ALAM DAN KONSEP ONE STOP LIVING. HUNIAN RESORT INI BERNUANSA HIJAU DAN ALAMI DENGAN UDARA YANG SEJUK SERTA KEINDAHAN PANORAMA PEGUNUNGAN. LOKASI PODOMORO PARK PUN SANGAT STRATEGIS KARENA DEKAT DENGAN GERBANG TOL DAN MEMILIKI AKSES PREMIUM KE STASIUN LIGHT RAIL TRANSPORT (LRT), TEPAT DI DEPAN KAWASAN YANG TERKONEKSI LANGSUNG DENGAN KERETA CEPAT JAKARTA-BANDUNG.