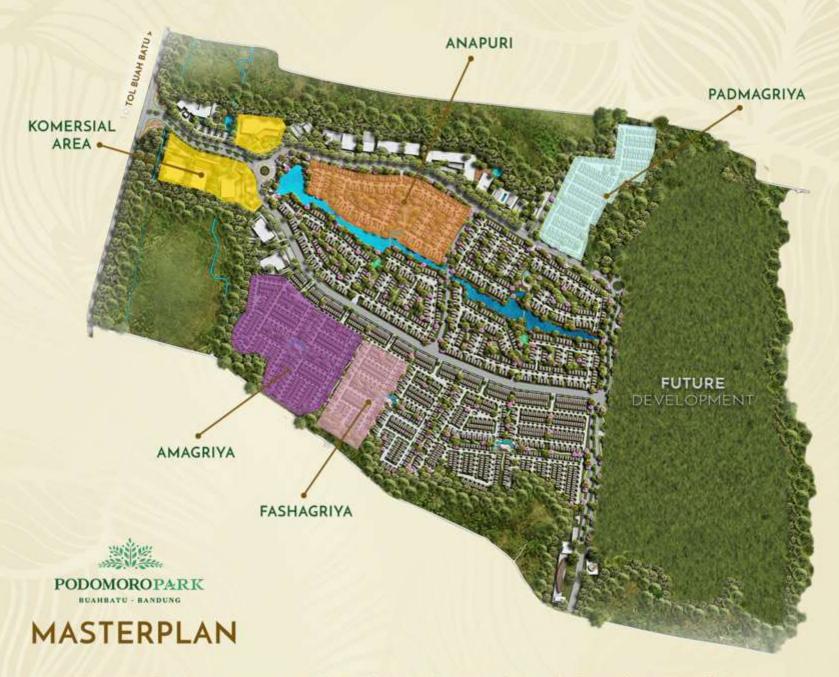

PODOMOROPARK BUAHBATU - BANDUNG

# WAKTU TEMPUH

SETELAH KERETA CEPAT JAKARTA - BANDUNG RAMPUNG

() <u>+</u> 30 MENIT

formation and s

PODOMORO PARK MERUPAKAN KAWASAN SUPERBLOK MEWAH SELUAS 130 HA DENGAN PERPADUAN KEHIDUPAN YANG DEKAT DENGAN ALAM DAN KONSEP ONE STOP LIVING. HUNIAN RESORT INI BERNUANSA HIJAU DAN ALAMI DENGAN UDARA YANG SEJUK SERTA KEINDAHAN PANORAMA PEGUNUNGAN. LOKASI PODOMORO PARK PUN SANGAT STRATEGIS KARENA DEKAT DENGAN GERBANG TOL DAN MEMILIKI AKSES PREMIUM KE STASIUN LIGHT RAIL TRANSPORT (LRT), TEPAT DI DEPAN KAWASAN YANG TERKONEKSI LANGSUNG DENGAN KERETA CEPAT JAKARTA-BANDUNG.

PODOMORO PARK MERUPAKAN SATU-SATUNYA HUNIAN LANDED HOUSE DI BANDUNG YANG MEMILIKI DANAU BUATAN SEPANJANG I KM SEBAGAI INTI KAWASAN DENGAN KUALITAS AIR YANG SEHAT. DILENGKAPI FASILITAS OLAH RAGA, REKREASI, DAN WISATA AIR, DANAU BUATAN INI MENJADI PUSAT KEGIATAN PENGHUNI BERSAMA KELUARGA.