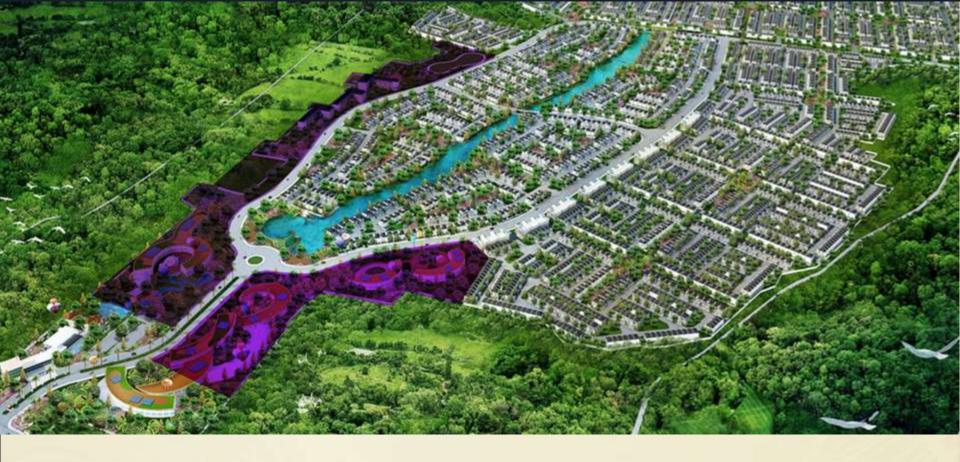

# WAKTU TEMPUH

SETELAH KERETA CEPAT JAKARTA - BANDUNG RAMPUNG

() <u>+</u> 30 MENIT

formation and s

PODOMORO PARK MERUPAKAN KAWASAN SUPERBLOK MEWAH SELUAS 130 HA DENGAN PERPADUAN KEHIDUPAN YANG DEKAT DENGAN ALAM DAN KONSEP ONE STOP LIVING. HUNIAN RESORT INI BERNUANSA HIJAU DAN ALAMI DENGAN UDARA YANG SEJUK SERTA KEINDAHAN PANORAMA PEGUNUNGAN. LOKASI PODOMORO PARK PUN SANGAT STRATEGIS KARENA DEKAT DENGAN GERBANG TOL DAN MEMILIKI AKSES PREMIUM KE STASIUN LIGHT RAIL TRANSPORT (LRT), TEPAT DI DEPAN KAWASAN YANG TERKONEKSI LANGSUNG DENGAN KERETA CEPAT JAKARTA-BANDUNG.

PODOMORO PARK MERUPAKAN SATU-SATUNYA HUNIAN LANDED HOUSE DI BANDUNG YANG MEMILIKI DANAU BUATAN SEPANJANG I KM SEBAGAI INTI KAWASAN DENGAN KUALITAS AIR YANG SEHAT. DILENGKAPI FASILITAS OLAH RAGA, REKREASI, DAN WISATA AIR, DANAU BUATAN INI MENJADI PUSAT KEGIATAN PENGHUNI BERSAMA KELUARGA.