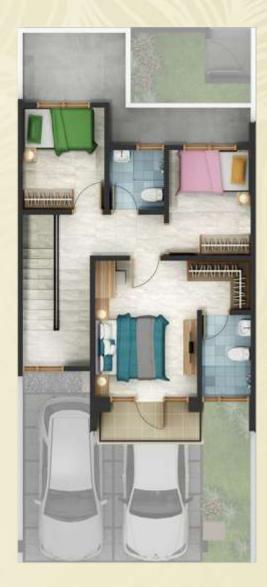

# TYPE 7 VARDA | EDELWEIS

VARDA 7X16 LT 112 M<sup>2</sup> | LB 127 M<sup>2</sup>

....

### LANTAI 1

LANTAI 2

## EDELWEIS **7 X 1 8** LT 126 M<sup>2</sup> | LB 127 M<sup>2</sup>

### LANTAI 1

### LANTAI 2

All information and specification are current at time of print and subject to change as may be required and cannot form part of an offer or contract.